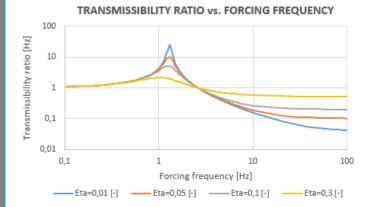

## REACTION MASSES AND ISOLATION SYSTEMS

VZERO designs and supplies reaction masses and isolation systems to minimize the transmission of vibrations to the surroundings of dynamic testing installations. Vibration transmitted is attenuated from natural frequency of the mass-isolator system on.

## **KEY FEATURES**

- Detailed design of civil works from geotechnical data according to local and international regulations:
  - · Pit
  - · Slab
  - · Retaining walls
  - · Reaction mass
- Exhaustive static and dynamic FEM analysis
- T-slotted plates for test rig and specimen under test installation
- Pneumatic vibration isolators
  - Based in three independently controlled circuits of airsprings, pneumatic lines and air compressor
  - · Resonant frequencies down to 1 Hz
  - Control system: Automatic levelling